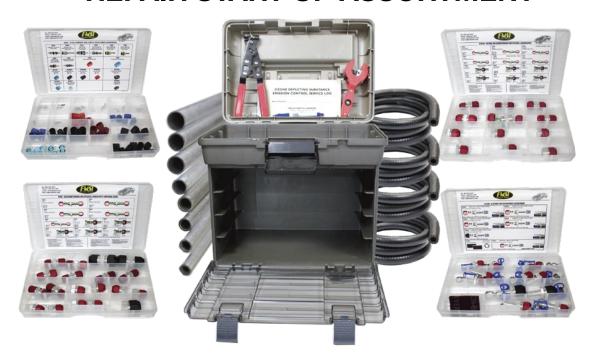

## Asst # 0046 - Ontario Version

4 Drawer Master Air Conditioning Repair Start-up Assortment Contains coverage for primary seal caps, valve cores, aluminum tubing, A/C line splices and block off caps in standard and metric. Also includes fittings to manufacture up to 6 complete rear replacement lines. The 0046 also includes O.D.S. log book, ratcheting tube cutter & clamp pincers.

## Assortment 0046US contain the following:

| Part # | Assortment / Description               | SKUs | Piece |
|--------|----------------------------------------|------|-------|
| 0055   | R134a Primary Seal Cap Asst            | 18   | 84    |
| 0057   | Aluminum A/C Tubing                    | 8    | 8     |
| 0132M  | Rear A/C Line Replacement              | 6    | 6     |
| 0165M  | Metric A/C Line Splices & Block Offs   | 12   | 13    |
| 0166   | Standard A/C Line Splices & Block Offs | 10   | 19    |
| 5407   | 1/4" to 7/8" Ratcheting Tube Cutter    | 1    | 1     |
| 5414   | 360° Seal Clamp Pincers                | 1    | 1     |
| AR4254 | ODS Control Log (English)              | 3    | 27    |